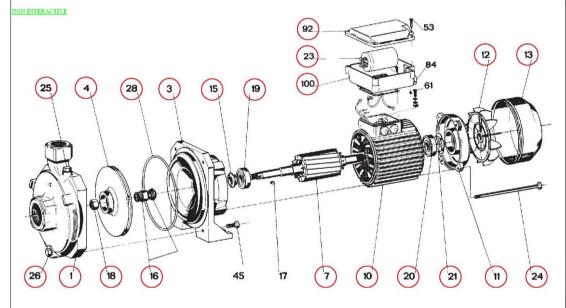

## K 30/70 M @ 102110020

Serial Number

| 11 00/ | 7 0 101 | S 102110020 |                                      |          |
|--------|---------|-------------|--------------------------------------|----------|
| Item   | Q.ty    | Item no.    | Description                          | Unit pr. |
| 1      | 1       | 148120120   | PUMP BODY                            | On req.  |
| 3      | 1       | 161450040   | MOTOR/PUMP SUPPORT                   | On req.  |
| 4      | 1       | 150760180   | IMPELLER D.155 GFN2                  | On req.  |
| 7      | 1       | 145000110   | &SHAFT W/ROT . K12/200-K30/70M       | On req.  |
| 10     | 1       | 130645270   | MOTOR MEC71 H80 NB 220/240/50        | On req.  |
| 11     | 1       | 164030020   | MEC 71 MOTOR COVER                   | On req.  |
| 12     | 1       | 160760240   | FAN MEC71                            | On req.  |
| 13     | 1       | 147120540   | KIT FAN COVER W/SCREW MEC71/01       | On req.  |
| 15     | 1       | 168360010   | D.15 SPLASH GUARD MEC 63/71          | On req.  |
| 16     | 1       | 148620440   | COMPLETE MECH.SEAL D.15              | On req.  |
| 18     | 1       | 002520538   | HEX.NUT AUTOBL.M10 INOX UNI7474      | On req.  |
| 19     | 1       | 002310103   | 6302-2RSH D.15X42X13 BEARING         | On req.  |
| 20     | 1       | 002310102   | 6202-2RSH D.15X35X11 BEARING         | On req.  |
| 21     | 1       | 002570001   | LMKAS D.35B THRUST WASHER            | On req.  |
| 23     | 1       | 002710005   | 20 UF X 450V CAPACITOR MAX D.45X75MM | On req.  |
| 24     | 3       | 167100010   | MEC 71 M5 X 135 MOTOR TIE ROD        | On req.  |
| 25     | 1       | 168420000   | PRIMING PLUG 1/8" BRASS              | On req.  |
| 26     | 1       | 168420000   | PRIMING PLUG 1/8" BRASS              | On req.  |
| 28     | 1       | 002220378   | OR-4625 158,34X 3,53 NBR             | On req.  |
| 92     | 1       | 147120260   | TERM. BOX COVER WITH GASKET          | On req.  |
| 100    | 1       | 140040010   | TERM-BOX KIT STANDARD                | On req.  |
| 550    | 1       | 140040050   | COMPL. TERBOX NB                     | On req.  |
|        |         |             |                                      |          |
|        |         |             |                                      |          |
|        |         |             |                                      |          |
|        |         |             |                                      |          |